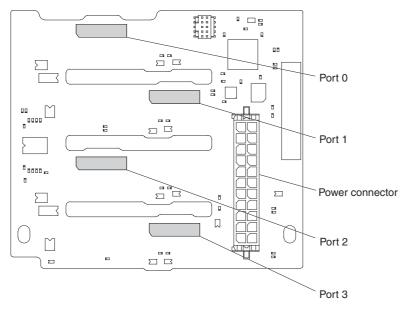

## System x 4x2.5-inch NVMe PCIe Gen3 Solid State Drive Backplane option kit

The Lenovo<sup>®</sup> System x 4x2.5-inch Non-Volatile Memory express (NVMe) PCIe Gen3 Solid State Drive Backplane option kit contains the following items. See your server documentation for detailed instructions on how to install this option in your server.

Note: The illustration in this document might differ slightly from your hardware.

- One 4x2.5-inch NVMe PCIe Gen3 Solid State Drive Backplane
- Four single drive bay fillers
- This document

Lenovo maintains pages on the World Wide Web where you can get the latest technical information and download device drivers and updates. To access these pages, go to http://www.ibm.com/supportportal/ and follow the instructions.